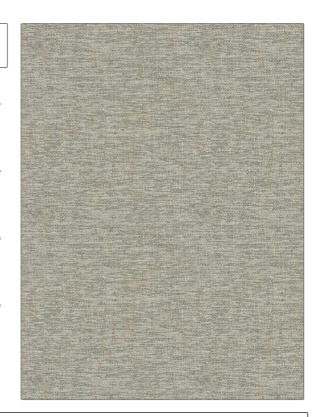

## FABRICUT Fabric Product Details

APPLICATION

PATTERN Lucan COLOR Granite

BRAND

Fabricut Fabric

USES CATEGORIES

Bedding, Multipurpose, Wovens Upholstery

BOOK COLORS

Natural Nuances (5 Books) Grey

Driftwood

DESIGN TYPES RAILROADED

Texture Plain Not Railroaded

| WIDTH                | VERTICAL REPEAT   | HORIZONTAL REPEAT                                | CONTENT        |
|----------------------|-------------------|--------------------------------------------------|----------------|
| 55.00 in (139.70 cm) | 0.00 in (0.00 cm) | 0.00 in (0.00 cm)                                | 100% Polyester |
| BACKING              | FIRE CODES        | DOUBLE RUBS                                      | PRODUCT NUMBER |
|                      | UFAC Class I      | Exceeds 15,000 Double<br>Rubs (Wyzenbeek Method) | 1438003        |
| DATE BOOKED          | COUNTRY           | CLEANING CODES                                   |                |
| 01/2024              | China             | S                                                |                |
|                      |                   |                                                  |                |