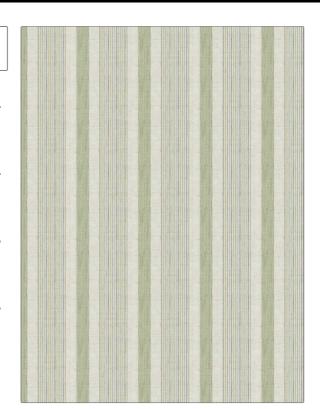

## FABRICUT Fabric Product Details

| PATTERN | Aston  |  |
|---------|--------|--|
| COLOR   | Forest |  |

BRAND

APPLICATION

**Fabricut** 

Fabric

USES

CATEGORIES

Bedding, Drapery, Multipurpose Wovens

воок

COLORS

Natural Nuances (5 Books) Willow

Green, Light Green

DESIGN TYPES

SCALE

Stripes

Medium

RAILROADED

Not Railroaded

| WIDTH                | VERTICAL REPEAT   | HORIZONTAL REPEAT                                | CONTENT                                            |
|----------------------|-------------------|--------------------------------------------------|----------------------------------------------------|
| 55.00 in (139.70 cm) | 0.00 in (0.00 cm) | 5.90 in (14.99 cm)                               | 76% Polyester, 12% Cotton,<br>6% Viscose, 6% Linen |
| BACKING              | FIRE CODES        | DOUBLE RUBS                                      | PRODUCT NUMBER                                     |
|                      | UFAC Class I      | Exceeds 12,000 Double<br>Rubs (Wyzenbeek Method) | 1437804                                            |
| DATE BOOKED          | COUNTRY           | CLEANING CODES                                   |                                                    |
| 01/2024              | India             | S                                                |                                                    |