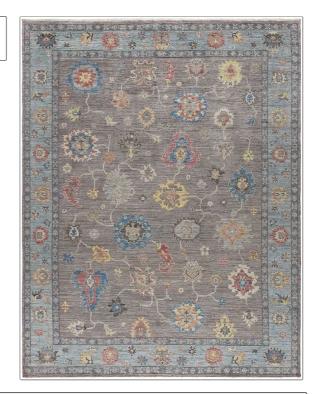

## FABRICUT®Rug Product Details

PATTERN Jothi
COLOR Loganberry

BRAND

APPLICATION

**Fabricut** 

Rug

CATEGORIES

воок

Hand Knotted

Fabricut Rug Binder Jothi

COLORS

DESIGN TYPES

Grey, Lavender / Purple, Multi-Color

Classic / Traditional

SCALE

Feature / Large