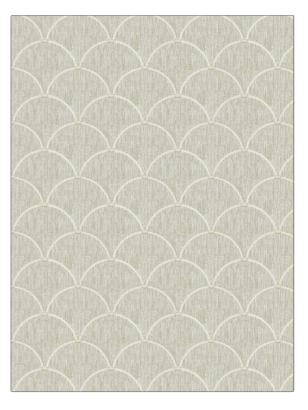

## $FABRICUT^{*}$ Fabric Product Details

| PATTERN<br>COLOR                                                 | Rashnu<br>Beach |             |   |
|------------------------------------------------------------------|-----------------|-------------|---|
| BRAND                                                            |                 | APPLICATION |   |
| Fabricut                                                         |                 | Fabric      |   |
| USES                                                             |                 | CATEGORIES  | _ |
| Bedding, Drapery                                                 |                 | Prints      |   |
| воок                                                             |                 | COLORS      |   |
| Embroidered Expressions (3<br>Books) Canyon                      |                 | Beige       |   |
| DESIGN TYPES                                                     |                 | SCALE       | _ |
| Embroidery, Print Pattern,<br>Contemporary / Modern,<br>Bargello |                 | Medium      |   |
| RAILROADED                                                       |                 |             |   |

Not Railroaded

| WIDTH                | VERTICAL REPEAT    | HORIZONTAL REPEAT  | CONTENT                                                                 |
|----------------------|--------------------|--------------------|-------------------------------------------------------------------------|
| 51.00 in (129.54 cm) | 5.25 in (13.34 cm) | 6.37 in (16.18 cm) | Embroidery: 100% Rayon,<br>Base: 70% Cotton, 25%<br>Polyester, 5% Linen |
| BACKING              | PRODUCT NUMBER     | DATE BOOKED        | COUNTRY                                                                 |
|                      | 1305901            | 02/2020            | India                                                                   |
| CLEANING CODES       |                    |                    |                                                                         |
| S                    |                    |                    |                                                                         |
|                      |                    |                    |                                                                         |