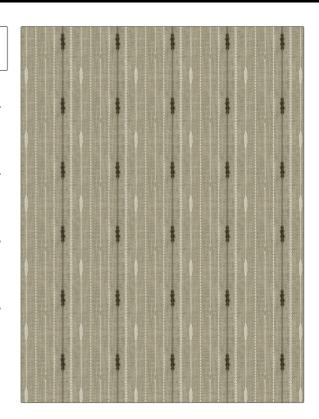

## FABRICUT Fabric Product Details

PATTERN Kaven Stripe
COLOR Mocha

BRAND APPLICATION

Fabricut Fabric

USES CATEGORIES

Bedding, Drapery Crewels / Embroideries

SCALE

Medium

BOOK COLORS

Embroidered Expressions (3 Brown, Linen Books) Canyon

Embroidery, Novelty, Contemporary / Modern

RAILROADED

Not Railroaded

DESIGN TYPES

| WIDTH                | VERTICAL REPEAT    | HORIZONTAL REPEAT  | CONTENT                                                |
|----------------------|--------------------|--------------------|--------------------------------------------------------|
| 52.00 in (132.08 cm) | 6.25 in (15.88 cm) | 5.25 in (13.34 cm) | Embroidery: 100%<br>Polyester, Base: 100%<br>Polyester |
| BACKING              | PRODUCT NUMBER     | DATE BOOKED        | COUNTRY                                                |
|                      | 1302301            | 02/2020            | India                                                  |