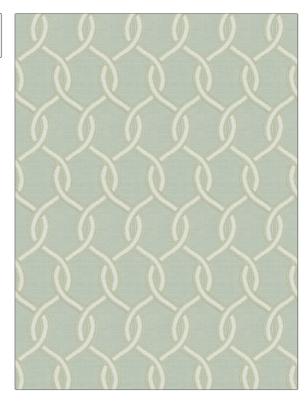

## FABRICUT Fabric Product Details

| PATTERN                    | Mina Lattice |                        |  |
|----------------------------|--------------|------------------------|--|
| COLOR                      | Aqua         |                        |  |
|                            |              |                        |  |
| BRAND                      |              | APPLICATION            |  |
| Fabricut                   |              | Fabric                 |  |
|                            |              |                        |  |
| USES                       |              | CATEGORIES             |  |
| Bedding, Drapery           |              | Crewels / Embroideries |  |
|                            |              |                        |  |
| воок                       |              | COLORS                 |  |
| Embroidered Expressions (3 |              | Aqua / Teal            |  |
| Books) Oc                  | ean          |                        |  |
| DESIGN TYPES               |              | SCALE                  |  |
| Embroidery, Lattice /      |              | Medium                 |  |
| Fretwork                   | •            |                        |  |