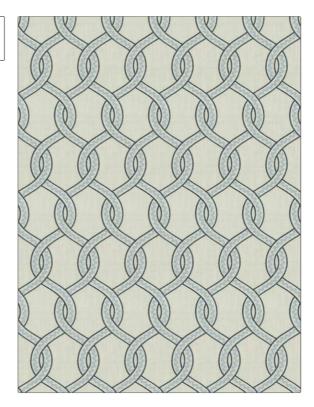

## FABRICUT Fabric Product Details

| PATTERN Mina Lattice COLOR Marina          |                        |  |
|--------------------------------------------|------------------------|--|
| BRAND                                      | APPLICATION            |  |
| Fabricut                                   | Fabric                 |  |
| USES                                       | CATEGORIES             |  |
| Bedding, Drapery                           | Crewels / Embroideries |  |
| воок                                       | COLORS                 |  |
| Embroidered Expressions (3<br>Books) Ocean | Blue, Light Blue       |  |
| DESIGN TYPES                               | SCALE                  |  |
| Embroidery, Lattice /<br>Fretwork          | Medium                 |  |