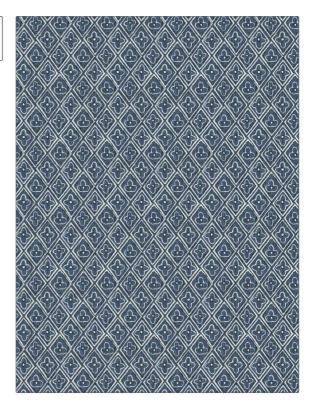

## FABRICUT Fabric Product Details

| PATTERN Avillez                    |             |
|------------------------------------|-------------|
| color Cobalt                       |             |
| BRAND                              | APPLICATION |
| Fabricut                           | Fabric      |
| USES                               | CATEGORIES  |
| Bedding, Drapery,<br>Multipurpose  | Prints      |
| воок                               | COLORS      |
| Natural Layers (3 Books)<br>Marine | Blue        |
| DESIGN TYPES                       | SCALE       |
| Print Pattern, Diamond             | Small       |

| WIDTH                | VERTICAL REPEAT    | HORIZONTAL REPEAT                                | CONTENT               |
|----------------------|--------------------|--------------------------------------------------|-----------------------|
| 54.00 in (137.16 cm) | 6.12 in (15.54 cm) | 4.50 in (11.43 cm)                               | 85% Cotton, 15% Linen |
| BACKING              | FIRE CODES         | DOUBLE RUBS                                      | PRODUCT NUMBER        |
|                      | UFAC Class I       | Exceeds 24,000 Double<br>Rubs (Wyzenbeek Method) | 1298702               |
| DATE BOOKED          | COUNTRY            | CLEANING CODES                                   |                       |
| 02/2020              | Printed In USA     | S                                                |                       |