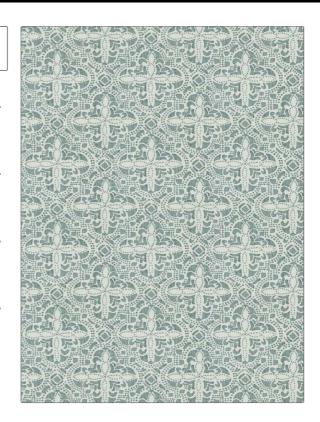

## FABRICUT Fabric Product Details

| PATTERN<br>COLOR | Getachew<br>Aqua |             |  |
|------------------|------------------|-------------|--|
| BRAND            |                  | APPLICATION |  |
| Fabricut         |                  | Fabric      |  |
| USES             |                  | CATEGORIES  |  |
| Bedding.         | Drapery.         | Prints      |  |

Aqua / Teal

SCALE

Medium

BOOK COLORS

Natural Layers (3 Books) Dew

Multipurpose

DESIGN TYPES

Global / Ethnic, Print Pattern, Medallion