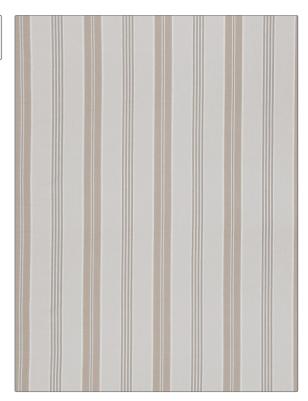

## FABRICUT® Fabric Product Details

| PATTERN Davet COLOR Linen         |                |
|-----------------------------------|----------------|
| BRAND                             | APPLICATION    |
| Fabricut                          | Fabric         |
| USES                              | CATEGORIES     |
| Bedding, Drapery,<br>Multipurpose | Wovens, Linen  |
| COLORS                            | DESIGN TYPES   |
| Linen                             | Stripes        |
| SCALE                             | RAILROADED     |
| Large                             | Not Railroaded |