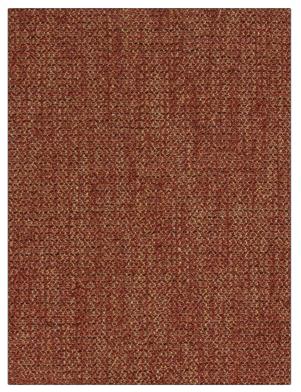

## FABRICUT<sup>®</sup>Fabric Product Details

| PATTERN<br>COLOR | Astral Weave<br>04 |               |
|------------------|--------------------|---------------|
| BRAND            |                    | APPLICATION   |
| Fabricut         |                    | Fabric        |
| USES             |                    | CATEGORIES    |
| Upholstery       |                    | Wovens        |
| COLORS           |                    | DESIGN TYPES  |
| Red              |                    | Texture Plain |
| RAILROADED       | )                  |               |
| Not Railro       | baded              |               |