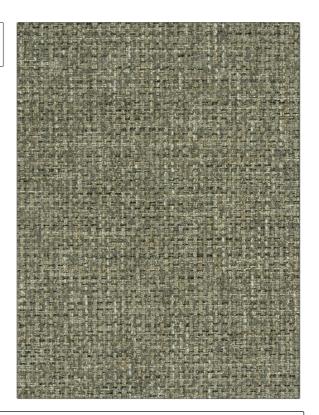

## FABRICUT Fabric Product Details

APPLICATION

PATTERN Sedona **Flint** COLOR

BRAND

**Fabricut** Fabric

USES CATEGORIES

Upholstery Wovens, Solids / Small Scale Patterns, Chenille

Grey

воок COLORS

Color Studio Modern Moonlight

DESIGN TYPES RAILROADED

**Texture Plain Not Railroaded** 

| WIDTH                                                | FINISH                        | VERTICAL REPEAT         | HORIZONTAL REPEAT                                |
|------------------------------------------------------|-------------------------------|-------------------------|--------------------------------------------------|
| 54.00 in (137.16 cm)                                 | Soil & Stain Repellent Finish | 0.00 in (0.00 cm)       | 0.00 in (0.00 cm)                                |
| CONTENT                                              | BACKING                       | FIRE CODES              | DOUBLE RUBS                                      |
| 53% Acrylic, 35% Polyester,<br>9% Cotton, 3% Viscose |                               | UFAC Class I / NFPA 260 | Exceeds 40,000 Double<br>Rubs (Wyzenbeek Method) |
| PRODUCT NUMBER                                       | DATE BOOKED                   | COUNTRY                 | CLEANING CODES                                   |
| 1277804                                              | 02/2020                       | Turkey                  | W                                                |
|                                                      |                               |                         |                                                  |