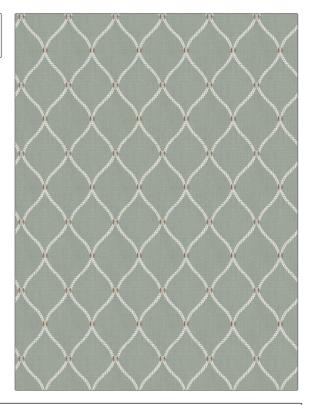

## FABRICUT Fabric Product Details

| PATTERN Thela Ogee color 02 |                                  |  |
|-----------------------------|----------------------------------|--|
| BRAND                       | APPLICATION                      |  |
| Fabricut                    | Fabric                           |  |
| USES                        | CATEGORIES                       |  |
| Bedding, Drapery            | Crewels / Embroideries,<br>Linen |  |
| COLORS                      | DESIGN TYPES                     |  |
| Aqua / Teal                 | Embroidery, Ogee                 |  |
| SCALE                       | RAILROADED                       |  |
| Medium                      | Not Railroaded                   |  |

| WIDTH                | VERTICAL REPEAT    | HORIZONTAL REPEAT  | CONTENT                                                      |
|----------------------|--------------------|--------------------|--------------------------------------------------------------|
| 51.00 in (129.54 cm) | 6.25 in (15.88 cm) | 4.25 in (10.80 cm) | Embroidery: 100% Viscose,<br>Base: 70% Viscose, 30%<br>Linen |
| BACKING              | PRODUCT NUMBER     | COUNTRY            | CLEANING CODES                                               |
|                      | 1264202            | India              | S                                                            |