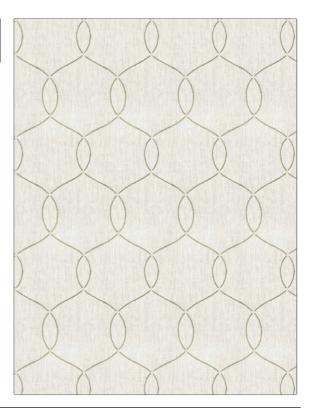

## $FABRICUT^{*}$ Fabric Product Details

| PATTERN<br>COLOR            | Linen Mirror<br>02 |                                  |  |
|-----------------------------|--------------------|----------------------------------|--|
| BRAND                       |                    | APPLICATION                      |  |
| Fabricut                    |                    | Fabric                           |  |
| USES                        |                    | CATEGORIES                       |  |
| Bedding, Drapery            |                    | Crewels / Embroideries,<br>Linen |  |
| COLORS                      |                    | DESIGN TYPES                     |  |
| Metallic, Off White / Ivory |                    | Embroidery, Ogee                 |  |
| SCALE                       |                    | RAILROADED                       |  |
| Medium                      |                    | Not Railroaded                   |  |

| WIDTH                | VERTICAL REPEAT     | HORIZONTAL REPEAT  | CONTENT                                                                      |
|----------------------|---------------------|--------------------|------------------------------------------------------------------------------|
| 50.00 in (127.00 cm) | 11.25 in (28.58 cm) | 6.00 in (15.24 cm) | Embroidery: 97% Viscose,<br>3% Plastic Sequin, Base:<br>99% Linen, 1% Cotton |
| BACKING              | PRODUCT NUMBER      | COUNTRY            | CLEANING CODES                                                               |
|                      | 1262202             | India              | S                                                                            |