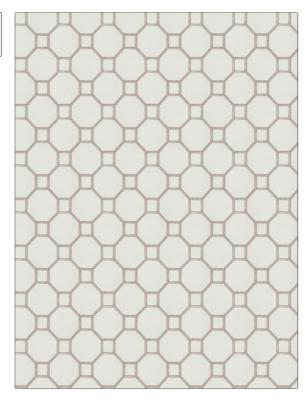

## $FABRICUT^{*}$ Fabric Product Details

| PATTERN Timgad<br>COLOR 01 |                                                                        |  |
|----------------------------|------------------------------------------------------------------------|--|
| BRAND                      | APPLICATION                                                            |  |
| Fabricut                   | Fabric                                                                 |  |
| USES                       | CATEGORIES                                                             |  |
| Bedding, Drapery           | Crewels / Embroideries                                                 |  |
| COLORS                     | DESIGN TYPES                                                           |  |
| Linen                      | Embroidery, Geometric,<br>Lattice / Fretwork,<br>Contemporary / Modern |  |
| SCALE                      | RAILROADED                                                             |  |
| Medium                     | Not Railroaded                                                         |  |

| WIDTH                | VERTICAL REPEAT    | HORIZONTAL REPEAT  | CONTENT                                                           |
|----------------------|--------------------|--------------------|-------------------------------------------------------------------|
| 51.00 in (129.54 cm) | 4.50 in (11.43 cm) | 4.25 in (10.80 cm) | Embroidery: 100%<br>Polyester, Base: 52%<br>Polyester, 48% Cotton |
| BACKING              | PRODUCT NUMBER     | COUNTRY            | CLEANING CODES                                                    |
|                      | 1261601            | India              | S                                                                 |
|                      |                    |                    |                                                                   |

ADDITIONAL PRODUCT NOTES

Exclusive Pattern, Embroidered Textiles Are Not, Guaranteed For Precise Color, Matching And Colorfastness., Color Placement Of Embroidery, May Vary. All Measurements, Quoted For Repeats Are, Approximate.