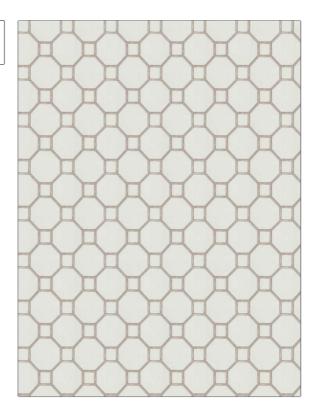

## FABRICUT Fabric Product Details

| PATTERN Timgad COLOR Pewter                   |                        |  |
|-----------------------------------------------|------------------------|--|
| BRAND                                         | APPLICATION            |  |
| Fabricut                                      | Fabric                 |  |
| USES                                          | CATEGORIES             |  |
| Bedding, Drapery                              | Crewels / Embroideries |  |
| воок                                          | COLORS                 |  |
| Embroidered Expressions (3<br>Books) Birch    | Linen                  |  |
| DESIGN TYPES                                  | SCALE                  |  |
| Embroidery, Geometric,<br>Lattice / Fretwork, | Medium                 |  |

| WIDTH                | VERTICAL REPEAT    | HORIZONTAL REPEAT  | CONTENT                                                           |
|----------------------|--------------------|--------------------|-------------------------------------------------------------------|
| 51.00 in (129.54 cm) | 4.50 in (11.43 cm) | 4.25 in (10.80 cm) | Embroidery: 100%<br>Polyester, Base: 52%<br>Polyester, 48% Cotton |
| BACKING              | PRODUCT NUMBER     | DATE BOOKED        | COUNTRY                                                           |
|                      | 1261501            | 02/2020            | India                                                             |
| CLEANING CODES       | _                  |                    |                                                                   |
| 5                    |                    |                    |                                                                   |

ADDITIONAL PRODUCT NOTES

Contemporary / Modern

RAILROADED

Not Railroaded

Exclusive Pattern, Embroidered Textiles Are Not, Guaranteed For Precise Color, Matching And Colorfastness., Color Placement Of Embroidery, May Vary. All Measurements, Quoted For Repeats Are, Approximate.