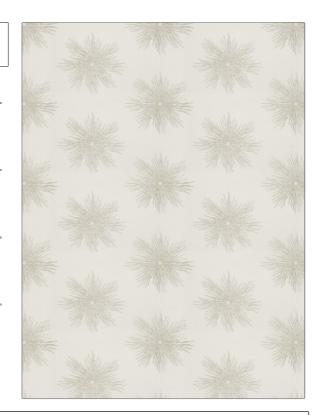

## FABRICUT Fabric Product Details

PATTERN Sunstar Metallic COLOR 01

BRAND APPLICATION

Fabricut Fabric

USES CATEGORIES

Bedding, Drapery Crewels / Embroideries

COLORS DESIGN TYPES

Linen, Metallic Embroidery, Medallion

SCALE RAILROADED

Large Not Railroaded

| WIDTH                | VERTICAL REPEAT     | HORIZONTAL REPEAT   | CONTENT                                                    |
|----------------------|---------------------|---------------------|------------------------------------------------------------|
| 51.00 in (129.54 cm) | 15.25 in (38.74 cm) | 26.00 in (66.04 cm) | Embroidery: 98% Viscose,<br>2% Lurex, Base: 100%<br>Cotton |
| BACKING              | PRODUCT NUMBER      | COUNTRY             | CLEANING CODES                                             |
|                      | 1261401             | India               | S                                                          |