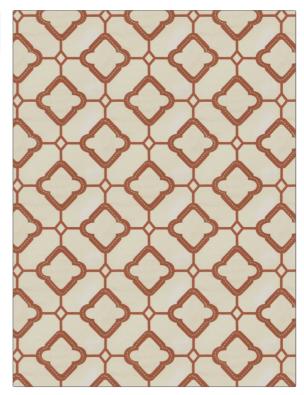

## FABRICUT Fabric Product Details

| PATTERN<br>COLOR                  | We Danced<br>03 |                                                  |  |
|-----------------------------------|-----------------|--------------------------------------------------|--|
|                                   |                 |                                                  |  |
| BRAND                             |                 | APPLICATION                                      |  |
| Fabricut                          |                 | Fabric                                           |  |
|                                   |                 |                                                  |  |
| USES                              |                 | CATEGORIES                                       |  |
| Bedding, Drapery,<br>Multipurpose |                 | Prints, Crewels /<br>Embroideries                |  |
| COLORS                            |                 | DESIGN TYPES                                     |  |
| Orange / Spice                    |                 | Embroidery, Lattice /<br>Fretwork, Print Pattern |  |
| SCALE                             |                 | RAILROADED                                       |  |
| Medium                            |                 | Not Railroaded                                   |  |

ADDITIONAL PRODUCT NOTES

Exclusive Pattern, Embroidered Textiles Are Not, Guaranteed For Precise Color, Matching And Colorfastness., Color Placement Of Embroidery, May Vary. All Measurements, Quoted For Repeats Are, Approximate.