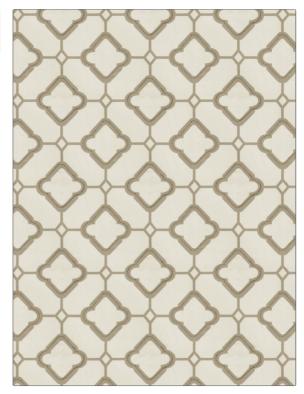

## FABRICUT Fabric Product Details

| PATTERN We Danced                 |                                                  |  |  |
|-----------------------------------|--------------------------------------------------|--|--|
| color 01                          |                                                  |  |  |
| BRAND                             | APPLICATION                                      |  |  |
|                                   |                                                  |  |  |
| Fabricut                          | Fabric                                           |  |  |
| USES                              | CATEGORIES                                       |  |  |
| Bedding, Drapery,<br>Multipurpose | Prints, Crewels /<br>Embroideries                |  |  |
| COLORS                            | DESIGN TYPES                                     |  |  |
| Grey                              | Embroidery, Lattice /<br>Fretwork, Print Pattern |  |  |
| SCALE                             | RAILROADED                                       |  |  |
| Medium                            | Not Railroaded                                   |  |  |

| WIDTH                | VERTICAL REPEAT    | HORIZONTAL REPEAT  | CONTENT                 |
|----------------------|--------------------|--------------------|-------------------------|
| 52.00 in (132.08 cm) | 8.50 in (21.59 cm) | 8.70 in (22.10 cm) | 85% Cotton, 15% Viscose |
| BACKING              | PRODUCT NUMBER     | COUNTRY            | CLEANING CODES          |
|                      | 1197101            | India              | S                       |
|                      |                    |                    |                         |

ADDITIONAL PRODUCT NOTES

Exclusive Pattern, Embroidered Textiles Are Not, Guaranteed For Precise Color, Matching And Colorfastness., Color Placement Of Embroidery, May Vary. All Measurements, Quoted For Repeats Are, Approximate.