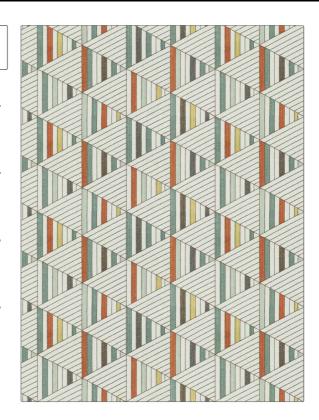

## FABRICUT Fabric Product Details

| PATTERN | Earhart |  |
|---------|---------|--|
| COLOR   | Tropic  |  |
|         |         |  |

BRAND APPLICATION

Fabricut Fabric

USES CATEGORIES

Bedding, Drapery Crewels / Embroideries

BOOK COLORS

Embroidered Expressions (3 Grey, Aqua / Teal, Orange / Books) Canyon Spice, Multi-Color

Medium

DESIGN TYPES SCALE

Embroidery, Geometric, Global / Ethnic

RAILROADED

Not Railroaded

| WIDTH                | VERTICAL REPEAT    | HORIZONTAL REPEAT   | CONTENT                                                       |
|----------------------|--------------------|---------------------|---------------------------------------------------------------|
| 51.00 in (129.54 cm) | 9.25 in (23.50 cm) | 17.00 in (43.18 cm) | Embroidery: 100% Rayon,<br>Base: 50% Polyester, 50%<br>Cotton |
| BACKING              | PRODUCT NUMBER     | DATE BOOKED         | COUNTRY                                                       |
|                      | 1189401            | 02/2020             | India                                                         |
| CLEANING CODES       | _                  |                     |                                                               |
| S                    |                    |                     |                                                               |