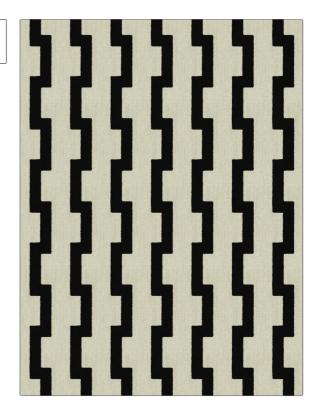

## FABRICUT Fabric Product Details

| PATTERN Angkor Stripe<br>COLOR Domino             | 9                      |  |
|---------------------------------------------------|------------------------|--|
| BRAND                                             | APPLICATION            |  |
| Fabricut                                          | Fabric                 |  |
| USES                                              | CATEGORIES             |  |
| Bedding, Drapery,<br>Multipurpose                 | Crewels / Embroideries |  |
| воок                                              | COLORS                 |  |
| Embroidered Expressions (3<br>Books) Birch        | Black                  |  |
| DESIGN TYPES                                      | SCALE                  |  |
| Embroidery, Geometric,<br>Stripes, Contemporary / | Medium                 |  |

Modern RAILROADED

Not Railroaded

| WIDTH                | VERTICAL REPEAT    | HORIZONTAL REPEAT | CONTENT                                                       |
|----------------------|--------------------|-------------------|---------------------------------------------------------------|
| 54.00 in (137.16 cm) | 7.87 in (19.99 cm) | 3.87 in (9.83 cm) | Embroidery: 100% Acrylic<br>Base: 90% Polyester, 10%<br>Linen |
| BACKING              | PRODUCT NUMBER     | DATE BOOKED       | COUNTRY                                                       |
|                      | 1187501            | 02/2020           | India                                                         |
| CLEANING CODES       | _                  |                   |                                                               |
| S                    |                    |                   |                                                               |