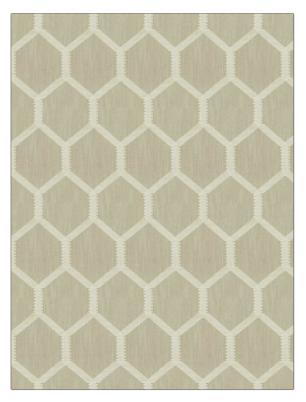

## FABRICUT<sup>®</sup>Fabric Product Details

| pattern Hattusa<br>color 04 |                                         |  |
|-----------------------------|-----------------------------------------|--|
| BRAND                       | APPLICATION                             |  |
| Fabricut                    | Fabric                                  |  |
| USES                        | CATEGORIES                              |  |
| Bedding, Drapery            | Crewels / Embroideries                  |  |
| COLORS                      | DESIGN TYPES                            |  |
| Linen                       | Embroidery, Lattice /<br>Fretwork, Ogee |  |
| SCALE                       | RAILROADED                              |  |
| Medium                      | Not Railroaded                          |  |

| WIDTH                  | VERTICAL REPEAT    | HORIZONTAL REPEAT  | CONTENT                                                      |
|------------------------|--------------------|--------------------|--------------------------------------------------------------|
| 52.00 in (132.08 cm)   | 9.12 in (23.16 cm) | 5.25 in (13.34 cm) | Embroidery: 100% Viscose,<br>Base: 70% Viscose, 30%<br>Linen |
| BACKING PRODUCT NUMBER | COUNTRY            | CLEANING CODES     |                                                              |
|                        | 1187404            | India              | S                                                            |