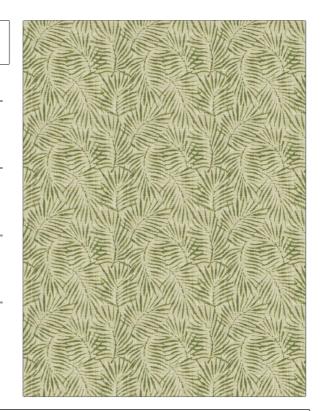

## FABRICUT Fabric Product Details

PATTERN Martine COLOR 03

BRAND

Fabricut Fabric

USES CATEGORIES

Bedding, Drapery, Multipurpose Prints

APPLICATION

COLORS DESIGN TYPES

Green, Light Green Leaves, Print Pattern, Tropical / Botanical

SCALE RAILROADED

Medium Not Railroaded

| WIDTH                | FINISH                        | VERTICAL REPEAT    | HORIZONTAL REPEAT                                |
|----------------------|-------------------------------|--------------------|--------------------------------------------------|
| 54.00 in (137.16 cm) | Soil & Stain Repellent Finish | 9.00 in (22.86 cm) | 9.25 in (23.50 cm)                               |
| CONTENT              | BACKING                       | FIRE CODES         | DOUBLE RUBS                                      |
| 100% Polyester       |                               | UFAC Class I       | Exceeds 51,000 Double<br>Rubs (Wyzenbeek Method) |
| PRODUCT NUMBER       | COUNTRY                       | CLEANING CODES     |                                                  |
| 1187203              | Finished In USA               | S                  |                                                  |
|                      |                               |                    |                                                  |