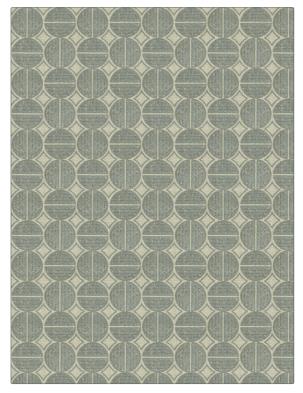

## FABRICUT<sup>®</sup>Fabric Product Details

| PATTERN<br>COLOR | Naours Circles<br>01 | 5                                                    |  |
|------------------|----------------------|------------------------------------------------------|--|
| BRAND            |                      | APPLICATION                                          |  |
| Fabricut         |                      | Fabric                                               |  |
| USES             |                      | CATEGORIES                                           |  |
| Bedding, Drapery |                      | Crewels / Embroideries                               |  |
| COLORS           |                      | DESIGN TYPES                                         |  |
| Grey             |                      | Embroidery, Contemporary<br>/ Modern, Dots / Circles |  |
| SCALE            |                      | RAILROADED                                           |  |
| Medium           |                      | Not Railroaded                                       |  |

| WIDTH                | VERTICAL REPEAT    | HORIZONTAL REPEAT  | CONTENT                                           |
|----------------------|--------------------|--------------------|---------------------------------------------------|
| 50.00 in (127.00 cm) | 6.50 in (16.51 cm) | 6.25 in (15.88 cm) | Embroidery: 100% Viscose,<br>Base: 100% Polyester |
| BACKING              | PRODUCT NUMBER     | COUNTRY            | CLEANING CODES                                    |
|                      | 1184701            | India              | S                                                 |