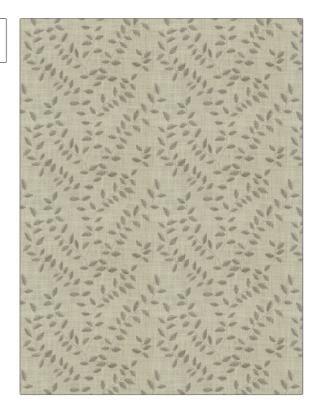

## FABRICUT Fabric Product Details

PATTERN Saola Vine
COLOR 01

BRAND APPLICATION

Fabricut Fabric

USES CATEGORIES

Bedding, Drapery Crewels / Embroideries

COLORS DESIGN TYPES

Grey, Linen Embroidery, Leaves

SCALE RAILROADED

Medium Not Railroaded

| WIDTH                | VERTICAL REPEAT    | HORIZONTAL REPEAT   | CONTENT                                                           |
|----------------------|--------------------|---------------------|-------------------------------------------------------------------|
| 51.00 in (129.54 cm) | 9.50 in (24.13 cm) | 12.75 in (32.38 cm) | Embroidery: 70% Polyester,<br>30% Cotton, Base: 100%<br>Polyester |
| BACKING              | PRODUCT NUMBER     | COUNTRY             | CLEANING CODES                                                    |
|                      | 1184301            | India               | S                                                                 |