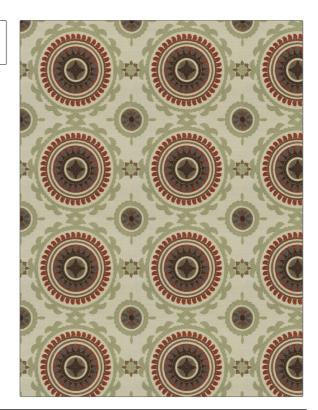

## FABRICUT Fabric Product Details

PATTERN Helike Medallion COLOR 02

BRAND APPLICATION

Fabricut Fabric

USES CATEGORIES

Bedding, Drapery Crewels / Embroideries

COLORS DESIGN TYPES

Grey, Green, Orange / Embroidery, Global / Spice Ethnic, Medallion

SCALE RAILROADED

Medium Not Railroaded

| WIDTH                | VERTICAL REPEAT    | HORIZONTAL REPEAT   | CONTENT                                                        |
|----------------------|--------------------|---------------------|----------------------------------------------------------------|
| 53.00 in (134.62 cm) | 9.62 in (24.43 cm) | 10.62 in (26.97 cm) | Embroidery: 100% Cotton,<br>Base: 84% Cotton, 16%<br>Polyester |
| BACKING              | PRODUCT NUMBER     | COUNTRY             | CLEANING CODES                                                 |
|                      | 1183502            | India               | S                                                              |