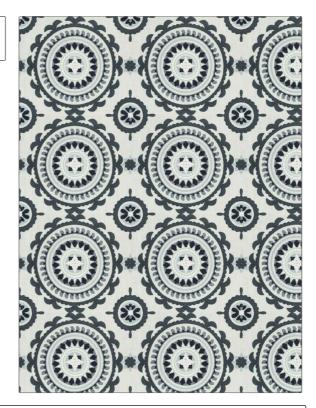

## FABRICUT Fabric Product Details

PATTERN Helike Medallion COLOR 01

BRAND

APPLICATION

Fabric

USES

CATEGORIES

Bedding, Drapery

Crewels / Embroideries

COLORS

DESIGN TYPES

Blue

Embroidery, Global / Ethnic, Medallion

SCALE

RAILROADED

Not Railroaded

| WIDTH                | VERTICAL REPEAT    | HORIZONTAL REPEAT   | CONTENT                                                        |
|----------------------|--------------------|---------------------|----------------------------------------------------------------|
| 53.00 in (134.62 cm) | 9.62 in (24.43 cm) | 10.62 in (26.97 cm) | Embroidery: 100% Cotton,<br>Base: 84% Cotton, 16%<br>Polyester |
| BACKING              | PRODUCT NUMBER     | COUNTRY             | CLEANING CODES                                                 |
|                      | 1183501            | India               | S                                                              |