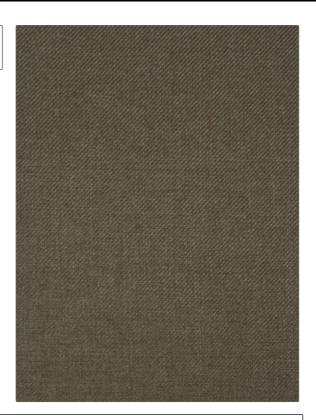

## FABRICUT Fabric Product Details

PATTERN Gimmer COLOR 21

BRAND

APPLICATION

Fabricut

Fabric

USES

CATEGORIES

Bedding, Drapery, Multipurpose, Upholstery Wool / Faux Wool, Wovens, Solids / Small Scale Patterns

COLORS

DESIGN TYPES

Brown

Solid, Texture Plain

RAILROADED

Not Railroaded

| WIDTH                | VERTICAL REPEAT                  | HORIZONTAL REPEAT                                | CONTENT        |
|----------------------|----------------------------------|--------------------------------------------------|----------------|
| 54.00 in (137.16 cm) | 0.00 in (0.00 cm)                | 0.00 in (0.00 cm)                                | 100% Polyester |
| BACKING              | FIRE CODES                       | DOUBLE RUBS                                      | PRODUCT NUMBER |
|                      | UFAC Class I, Passes NFPA<br>260 | Exceeds 15,000 Double<br>Rubs (Wyzenbeek Method) | 1141121        |
| COUNTRY              | CLEANING CODES                   |                                                  |                |
| India                | S                                |                                                  |                |
|                      |                                  |                                                  |                |