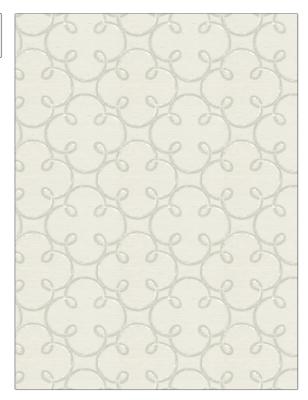

## $F A \ B \ R \ I \ C \ U \ T^{*}$ Fabric Product Details

| PATTERN Sugarplum<br>COLOR Silver Fog |                                     |  |
|---------------------------------------|-------------------------------------|--|
| BRAND                                 | APPLICATION                         |  |
| Fabricut                              | Fabric                              |  |
| USES                                  | CATEGORIES                          |  |
| Drapery                               | Sheer, Crewels /<br>Embroideries    |  |
| COLORS                                | DESIGN TYPES                        |  |
| Grey, Metallic                        | Embroidery, Ogee, Dots /<br>Circles |  |
| SCALE                                 | RAILROADED                          |  |
| Large                                 | Not Railroaded                      |  |