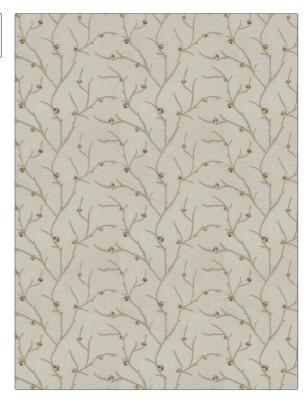

## FABRICUT Fabric Product Details

| PATTERN Norroway COLOR Taupe |                           |  |
|------------------------------|---------------------------|--|
| BRAND                        | APPLICATION               |  |
| Fabricut                     | Fabric                    |  |
| USES                         | CATEGORIES                |  |
| Drapery                      | Crewels / Embroideries    |  |
| COLORS                       | DESIGN TYPES              |  |
| Taupe / Tan, Linen           | Embroidery, Asian, Leaves |  |
| SCALE                        | RAILROADED                |  |
| Medium                       | Not Railroaded            |  |

| WIDTH                | VERTICAL REPEAT    | HORIZONTAL REPEAT   | CONTENT                  |
|----------------------|--------------------|---------------------|--------------------------|
| 51.00 in (129.54 cm) | 6.25 in (15.88 cm) | 10.25 in (26.04 cm) | 53% Polyester, 47% Linen |
| BACKING              | PRODUCT NUMBER     | COUNTRY             | CLEANING CODES           |
|                      | 1103001            | India               |                          |

ADDITIONAL PRODUCT NOTES

Exclusive Pattern, Embroidered Textiles Are Not, Guaranteed For Precise Color, Matching And Colorfastness., Color Placement Of Embroidery, May Vary. All Measurements, Quoted For Repeats Are, Approximate.