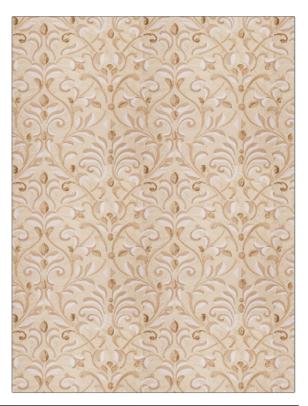

## $FABRICUT^{*}$ Fabric Product Details

| PATTERN<br>COLOR                            | Basinger Leaves<br>Natural Gold |                                 |  |
|---------------------------------------------|---------------------------------|---------------------------------|--|
| BRAND                                       |                                 | APPLICATION                     |  |
| Fabricut                                    |                                 | Fabric                          |  |
| USES                                        |                                 | CATEGORIES                      |  |
| Bedding, Drapery,<br>Multipurpose           |                                 | Silk, Crewels /<br>Embroideries |  |
| COLORS                                      |                                 | DESIGN TYPES                    |  |
| Brown, Metallic, Gold, Off<br>White / Ivory |                                 | Embroidery                      |  |
| SCALE                                       |                                 | RAILROADED                      |  |
| Large                                       |                                 | Not Railroaded                  |  |

ADDITIONAL PRODUCT NOTES

Exclusive Pattern, Embroidered Textiles Are Not, Guaranteed For Precise Color, Matching And Colorfastness., Color Placement Of Embroidery, May Vary. All Measurements, Quoted For Repeats Are, Approximate.