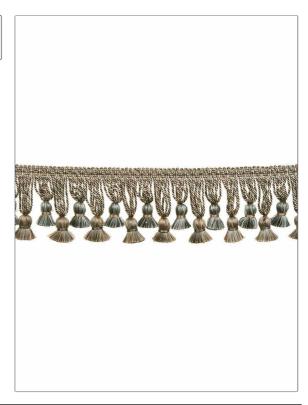

## FABRICU T\*Trimming Product Details

PATTERN Uppercrust COLOR Travertine

BRAND APPLICATION

Fabricut Trimming

USES CATEGORIES

Bedding, Window, Tassel / Onion / Ball Fringe Accessories

BOOK COLORS

Beyond Indulgence Grey, Taupe / Tan Trimmings

ADDITIONAL PRODUCT NOTES

Tassel Fringe, Header Width: 0.50 In, Total Length: 3.25 In