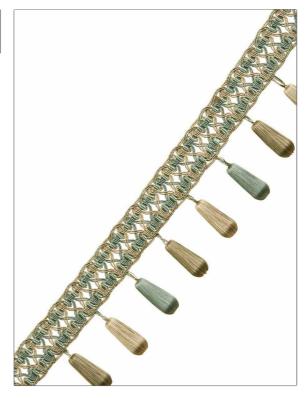

## FABRICUT Trimming Product Details

PATTERN Trousseau
COLOR 08

BRAND APPLICATION

Trimming

CATEGORIES COLORS

Beaded, Tassel / Onion /
Ball Fringe

Trupe / Tan, Aqua / Teal

| /ERTICAL REPEAT   | HORIZONTAL REPEAT | CONTENT                                                 | PRODUCT NUMBER |
|-------------------|-------------------|---------------------------------------------------------|----------------|
| 0.00 in (0.00 cm) | 0.00 in (0.00 cm) | 64% Plastic, 28% Polyester,<br>5% Acrylic, 3% Polyamide | 1012810        |
| COUNTRY           | _                 |                                                         |                |
| Turkey            |                   |                                                         |                |

ADDITIONAL PRODUCT NOTES

Beaded Tassel Fringe, Header Width: 1.25 In, Total Length: 2.75 In