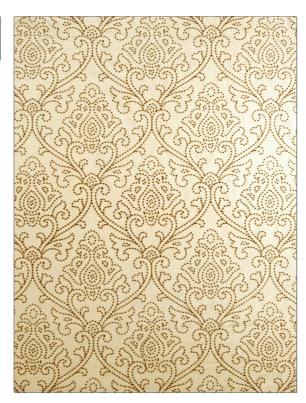

## FABRICUT Fabric Product Details

| PATTERN Sassafrass COLOR Camel |                                  |  |
|--------------------------------|----------------------------------|--|
| BRAND                          | APPLICATION                      |  |
| Fabricut                       | Fabric                           |  |
| USES                           | CATEGORIES                       |  |
| Bedding, Drapery               | Crewels / Embroideries,<br>Linen |  |
| COLORS                         | DESIGN TYPES                     |  |
| Brown, Taupe / Tan             | Embroidery, Damask               |  |
| SCALE                          | RAILROADED                       |  |
| Medium                         | Not Railroaded                   |  |

| WIDTH                  | VERTICAL REPEAT     | HORIZONTAL REPEAT   | CONTENT                                 |
|------------------------|---------------------|---------------------|-----------------------------------------|
| 52.00 in (132.08 cm)   | 15.70 in (39.88 cm) | 12.80 in (32.51 cm) | 100% Linen, Embroidery:<br>100% Viscose |
| BACKING PRODUCT NUMBER | COUNTRY             | CLEANING CODES      |                                         |
|                        | 1000705             | India               | S                                       |

ADDITIONAL PRODUCT NOTES

Exclusive Pattern, Embroidered Textiles Are Not, Guaranteed For Precise Color, Matching And Colorfastness., Color Placement Of Embroidery, May Vary. All Measurements, Quoted For Repeats Are, Approximate.