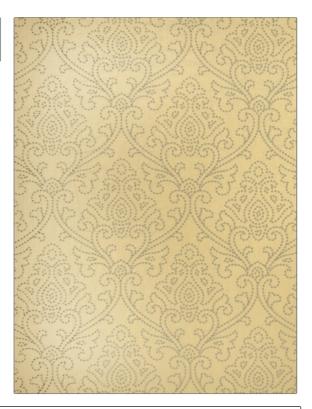

## FABRICUT Fabric Product Details

| PATTERN Sassafrass COLOR Porcelain |                                  |  |
|------------------------------------|----------------------------------|--|
| BRAND                              | APPLICATION                      |  |
| Fabricut                           | Fabric                           |  |
| USES                               | CATEGORIES                       |  |
| Bedding, Drapery                   | Crewels / Embroideries,<br>Linen |  |
| COLORS                             | DESIGN TYPES                     |  |
| Light Blue                         | Embroidery, Damask               |  |
| SCALE                              | RAILROADED                       |  |
| Medium                             | Not Railroaded                   |  |

| WIDTH                  | VERTICAL REPEAT     | HORIZONTAL REPEAT   | CONTENT                                 |
|------------------------|---------------------|---------------------|-----------------------------------------|
| 52.00 in (132.08 cm)   | 15.70 in (39.88 cm) | 12.80 in (32.51 cm) | 100% Linen, Embroidery:<br>100% Viscose |
| BACKING PRODUCT NUMBER | COUNTRY             | CLEANING CODES      |                                         |
|                        | 1000701             | India               | S                                       |

ADDITIONAL PRODUCT NOTES

Exclusive Pattern, Embroidered Textiles Are Not, Guaranteed For Precise Color, Matching And Colorfastness., Color Placement Of Embroidery, May Vary. All Measurements, Quoted For Repeats Are, Approximate.