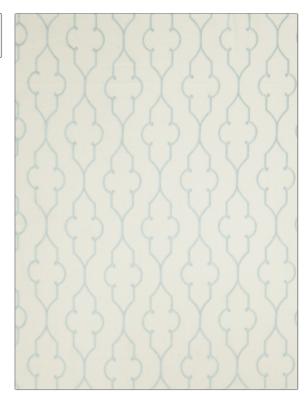

## $FABRICUT^{*}$ Fabric Product Details

| PATTERN Sevenson<br>COLOR Aqua |                                    |  |
|--------------------------------|------------------------------------|--|
| BRAND                          | APPLICATION                        |  |
| Fabricut                       | Fabric                             |  |
| USES                           | CATEGORIES                         |  |
|                                | Crewels / Embroideries             |  |
| Bedding, Drapery               | Creweis / Embroideries             |  |
| COLORS                         | DESIGN TYPES                       |  |
|                                |                                    |  |
| COLORS                         | DESIGN TYPES Embroidery, Lattice / |  |

| WIDTH                | VERTICAL REPEAT    | HORIZONTAL REPEAT  | CONTENT             |
|----------------------|--------------------|--------------------|---------------------|
| 52.00 in (132.08 cm) | 8.00 in (20.32 cm) | 6.20 in (15.75 cm) | 85% Linen 15% Rayon |
| BACKING PRODUCT N    | PRODUCT NUMBER     | COUNTRY            | CLEANING CODES      |
|                      | 1000509            | India              | S                   |

ADDITIONAL PRODUCT NOTES

Exclusive Pattern, Embroidered Textiles Are Not, Guaranteed For Precise Color, Matching And Colorfastness., Color Placement Of Embroidery, May Vary. All Measurements, Quoted For Repeats Are, Approximate.