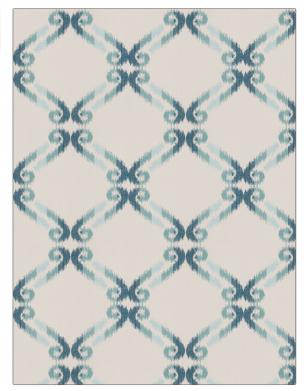

PATTERN 03976 02 COLOR BRAND APPLICATION Trend Fabric USES CATEGORIES Bedding, Drapery Crewels / Embroideries DESIGN TYPES COLORS Embroidery, Lattice / Fretwork, Ogee Aqua / Teal SCALE RAILROADED

Not Railroaded

| WIDTH                | VERTICAL REPEAT     | HORIZONTAL REPEAT   | CONTENT                                      |
|----------------------|---------------------|---------------------|----------------------------------------------|
| 52.00 in (132.08 cm) | 11.50 in (29.21 cm) | 11.00 in (27.94 cm) | Embroidery: 100% Rayon,<br>Base: 100% Cotton |
| BACKING              | PRODUCT NUMBER      | COUNTRY             | CLEANING CODES                               |
|                      | 7910502             | China               | S                                            |

ADDITIONAL PRODUCT NOTES

Large

Exclusive Pattern, Embroidered Textiles Are Not, Guaranteed For Precise Color, Matching And Colorfastness., Color Placement Of Embroidery, May Vary. All Measurements, Quoted For Repeats Are, Approximate.