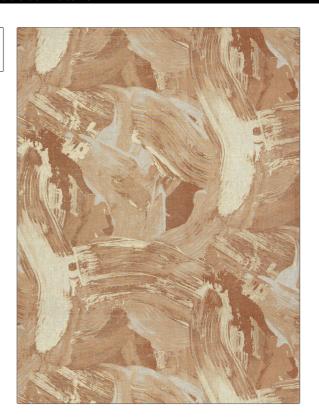

PATTERN **Helen On Linen** Sienna Gold COLOR

BRAND APPLICATION S. Harris Fabric

USES CATEGORIES

Drapery Wide Width, Linen

COLORS воок

**Urban Nomad** Metallic, Gold, Orange /

Spice

DESIGN TYPES SCALE

Contemporary / Modern Large

RAILROADED

Railroaded

| WIDTH                 | VERTICAL REPEAT        | HORIZONTAL REPEAT    | CONTENT    |
|-----------------------|------------------------|----------------------|------------|
| 118.00 in (299.72 cm) | 35.00 in (88.90 cm)    | 47.20 in (119.89 cm) | 100% Linen |
| BACKING               | PRODUCT NUMBER 9674503 | 11/2017              | Turkey     |
| CLEANING CODES  S     |                        |                      |            |

ADDITIONAL PRODUCT NOTES

Refer To Image Under Sample., Shown Railroaded, Exclusive Pattern