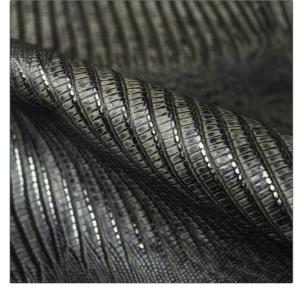

COLORS

Grey

PATTERN Lizard Leather
COLOR 03

BRAND APPLICATION

S. Harris Leather

USES CATEGORIES

Upholstery Embossed

DESIGN TYPES

ADDITIONAL PRODUCT NOTES

Embossed, Refer To Image Under Sample., Ca Tb 117-2013, Protective Topcoat