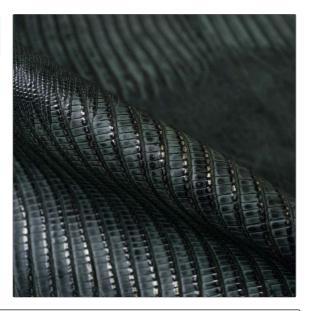

## Leather Product Details

| PATTERN Lizard Leather<br>color 02 | r            |
|------------------------------------|--------------|
| BRAND                              | APPLICATION  |
| S. Harris                          | Leather      |
| USES                               | CATEGORIES   |
| Upholstery                         | Embossed     |
| COLORS                             | DESIGN TYPES |
| Aqua / Teal                        | Animal Skins |

ADDITIONAL PRODUCT NOTES

Embossed, Refer To Image Under Sample., Ca Tb 117-2013, Protective Topcoat

fabricut.com | (800) 999-8200

© Fabricut Inc., 2024