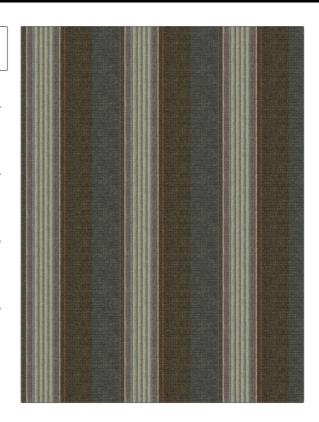

## Fabric Product Details

**Catania Stripe** PATTERN **Basin** COLOR

BRAND APPLICATION

S. Harris Fabric

USES CATEGORIES

Bedding, Drapery, Wool, Linen Multipurpose, Upholstery

воок COLORS

Blue, Brown

Fragments Identity

SCALE

Medium

Stripes, Contemporary /

Modern

RAILROADED

Not Railroaded

DESIGN TYPES

| WIDTH                | VERTICAL REPEAT         | HORIZONTAL REPEAT                                | CONTENT             |
|----------------------|-------------------------|--------------------------------------------------|---------------------|
| 59.00 in (149.86 cm) | 0.00 in (0.00 cm)       | 9.40 in (23.88 cm)                               | 55% Wool, 45% Linen |
| BACKING              | FIRE CODES              | DOUBLE RUBS                                      | PRODUCT NUMBER      |
|                      | UFAC Class I / NFPA 260 | Exceeds 20,000 Double<br>Rubs (Wyzenbeek Method) | 2898001             |
| DATE BOOKED          | COUNTRY                 | CLEANING CODES                                   |                     |
| 11/2017              | United Kingdom          | S                                                |                     |